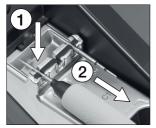

#### Removing

Place the cartridge in the slot as shown and pull the handle to remove it.