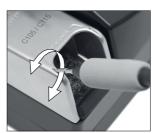

#### Removing

Place the cartridge in the slot as shown and pull the handle to remove it.

#### Inserting

Push the cartridge into the handle to the mark\*.