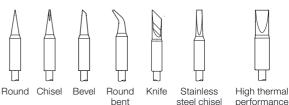

## Compatible cartridges

The NT115-A works with C115 cartridges. Find the model that best suits your soldering needs in www.jbctools.com

performance