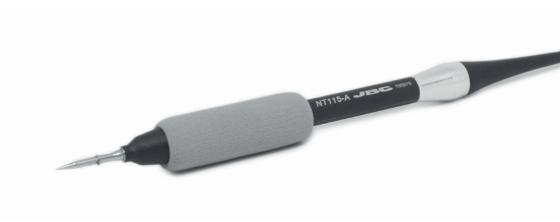

# Nano Handle

Ref. NT115-A

## **Packing List**

The following items should be included:

 Nano handle
 1 unit
 Grip for NT115-A
 1 unit
 Manual
 1 unit
 Manual
 1 unit
 Ref. 0020838 (Nano handle)

 Ref. NT115-A
 Ref. 0018662
 Ref. 0020838 (Nano handle)
 0018665 (Grip for NT115-A)