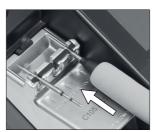

## **INSTRUCTION MANUAL**



# Nano Handle

Ref. NT115-A

## **Packing List**

The following items should be included:

 Nano handle
 1 unit
 Grip for NT115-A
 1 unit
 Manual
 1 unit
 Manual
 1 unit
 Ref. 0020838 (Nano handle)

 Ref. NT115-A
 Ref. 0018662
 Ref. 0020838 (Nano handle)
 0018665 (Grip for NT115-A)





#### **Features**





## Changing grips



2. To remove the tabs. hold the grip and pull them out. Use a pliers if necessarv.



### Changing cartridges

Save time and change cartridges safely without having to switch the station off.

#### Removing



Place the cartridge in the slot as shown and pull the handle to remove it.

#### Inserting



Push the cartridge into the handle to the mark\*.

#### **Aligning**



Use the holes to rotate the cartridges for a proper alignment.

#### \*Important

It is essential to insert the cartridges as far as the mark for a proper connection.



## Compatible cartridges

The NT115-A works with C115 cartridges. Find the model that best suits your soldering needs in www.jbctools.com



performance

## **Specifications**

Weight: 28 gr (0.06 lb)Cable length: 120 cm (47.24 in)

Complies with CE standards. ESD protected.



#### Warranty

JBC's two year warranty covers this equipment against all manufacturing defects, including the replacement of defective parts and labour. Warranty does not cover product wear or misuse. In order for the warranty to be valid, equipment must be returned, postage p