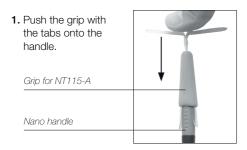

## Changing grips

2. To remove the tabs. hold the grip and pull them out. Use a pliers if necessarv.