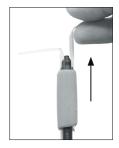

## Changing grips

2. To remove the tabs. hold the grip and pull them out. Use a pliers if necessarv.