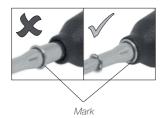

#### Inserting

Push the cartridge into the handle to the mark\*.

#### \*Important

It is essential to insert the cartridges as far as the mark for a proper connection.