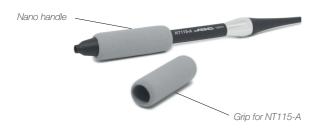

## **Packing List**

The following items should be included:

 Nano handle
 1 unit
 Grip for NT115-A
 1 unit
 Manual
 1 unit
 Manual
 1 unit
 Ref. 0020838 (Nano handle)

 Ref. NT115-A
 Ref. 0018662
 Ref. 0020838 (Nano handle)
 0018665 (Grip for NT115-A)

## Changing grips

2. To remove the tabs. hold the grip and pull them out. Use a pliers if necessarv.